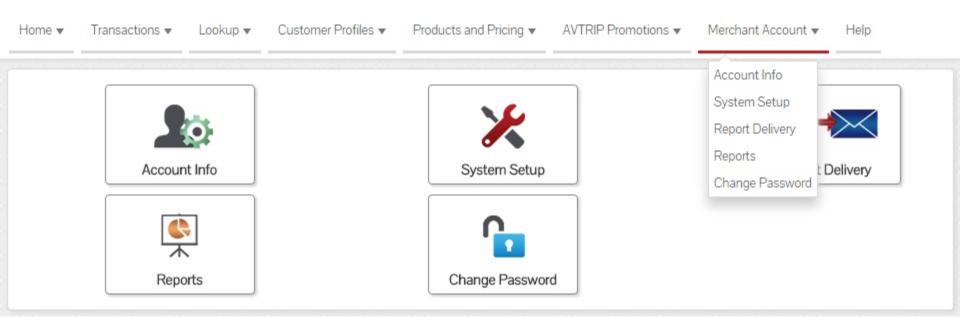

To view your merchant account information, select "Account Info" from "Merchant Account" in the top navigation bar or the "Merchant Account" button from the main menu button options.

## **Account Info**

To view your merchant account information, select "Account Info" from "Merchant Account" in the top navigation bar or the "Account Info" button from the "Merchant Account" menu button options.

## **Select Other Menu Options**

Use the menu to view other Merchant Account information.