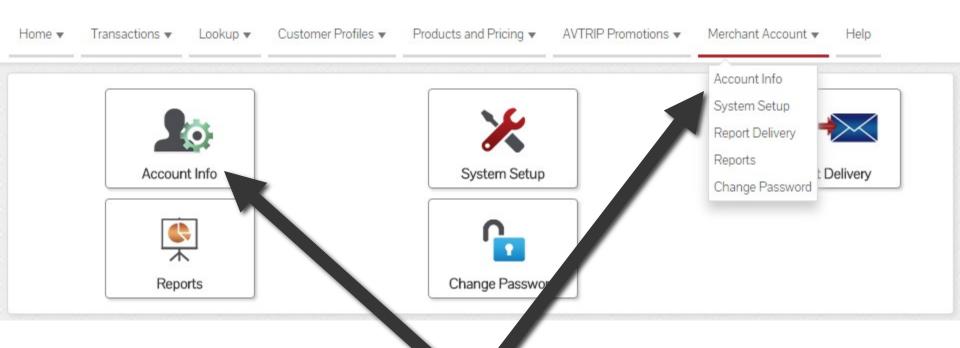

To view your merchant account information, select "Account Info" from "Merchant Account" in the top navigation bar or the "Merchant Account" button from the main menu button options.

## **Account Info**

To view your merchant account information, select "Account Info" from "Merchant Account" in the top navigation bar or the "Account Info" button from the "Merchant Account" menu button options.